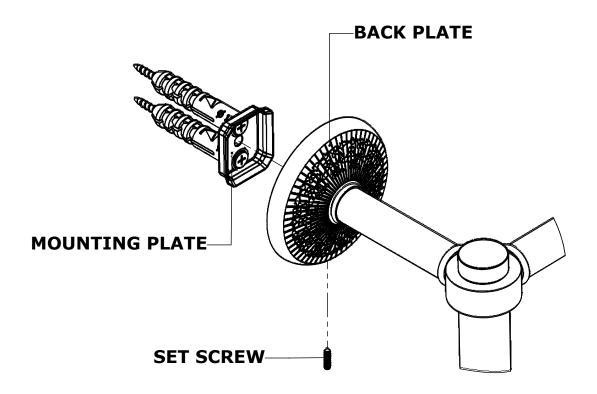

#### Step 1: Drill holes in Wall for screw anchors and attach Mounting Plate to Wall

Determine your desired location for installation and make a mark for the location of the mounting plate. Remove mounting plate from backplate by loosening set screw in backplate as pictured below. Place center hole of mounting plate over mark made above. Make 2 marks where mounting screws will be placed as shown below. Drill hole at each of the marks. (You may substitute other style mounting anchors or screws if desired). Place anchors into the holes made. Place mounting plate over holes and secure to mounting surface using screws as shown below.

#### **Step 2:** Attach Bracket to Mounting Plate.

Place bracket on mounting plate and secure by tightening set screw as shown below.