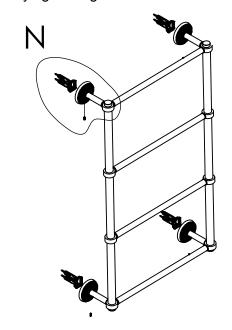

#### **Step 2:** Attach Bracket to Mounting Plate.

Place bracket on mounting plate and secure by tightening set screw as shown below.

## **PERSPECTIVE**

**DETAIL N**