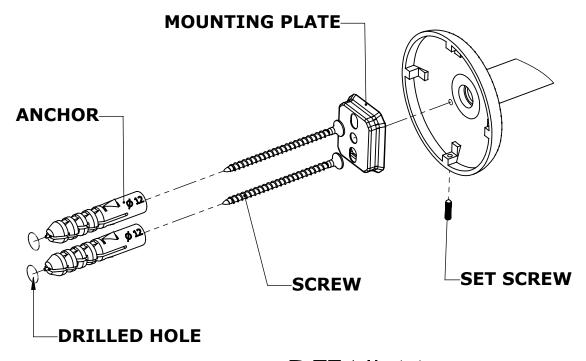

#### Step 1: Drill holes in Wall for screw anchors and attach Mounting Plate to Wall

Determine your desired location for installation and make a mark for the location of the mounting plate. Remove mounting plate from backplate by loosening set screw in backplate as pictured below. Place center hole of mounting plate over mark made above. Make 2 marks where mounting screws will be placed as shown below. Drill hole at each of the marks. (You may substitute other style mounting anchors or screws if desired). Place anchors into the holes made. Place mounting plate over holes and secure to mounting surface using screws as shown below.