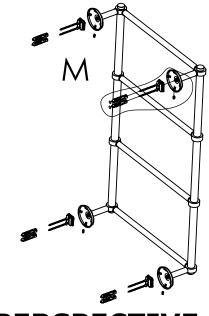

#### Step 1: Drill holes in Wall for screw anchors and attach Mounting Plate to Wall

Determine your desired location for installation and make a mark for the location of the mounting plate. Remove mounting plate from backplate by loosening set screw in backplate as pictured below. Place center hole of mounting plate over mark made above. Make 2 marks where mounting screws will be placed as shown below. Drill hole at each of the marks. (You may substitute other style mounting anchors or screws if desired). Place anchors into the holes made. Place mounting plate over holes and secure to mounting surface using screws as shown below.

## **PERSPECTIVE**

**DETAIL M** 