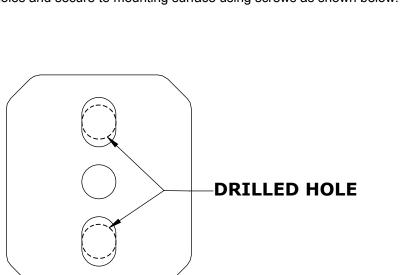

#### Step 1: Drill holes in Wall for screw anchors and attach Mounting Plate to Wall

Determine your desired location for installation and make a mark for the location of the mounting plate. Remove mounting plate from backplate by loosening set screw in backplate as pictured below. Place center hole of mounting plate over mark made above. Make 2 marks where mounting screws will be placed as shown below. Drill hole at each of the marks. (You may substitute other style mounting anchors or screws if desired). Place anchors into the holes made. Place mounting plate over holes and secure to mounting surface using screws as shown below.